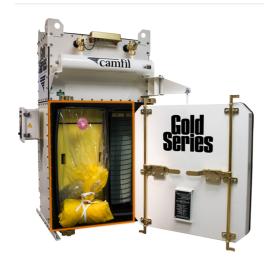

## **BIBO SAFE-CHANGE FILTER SYSTEM**

## **ADVANTAGES**

- Prevent operator exposure
- Equipment compliant to ATEX & NFPA
- Contained safe-change of dust collector's filter elements

| Application          | The BIBO safe-change system is typically used on applications such as: pharmaceutical applications, chemical applications, food processing, battery cell manufacturing (eMobility). |
|----------------------|-------------------------------------------------------------------------------------------------------------------------------------------------------------------------------------|
| Installation Options | Camfil's Bag-In Bag-Out filter safe change system is included in the following dust collection systems: Gold Series Camtain, Quad Pulse Package and high vacuum variants.           |
| Comment              | We supply equipment which is compliant according to regional regulation such as ATEX or NFPA.                                                                                       |